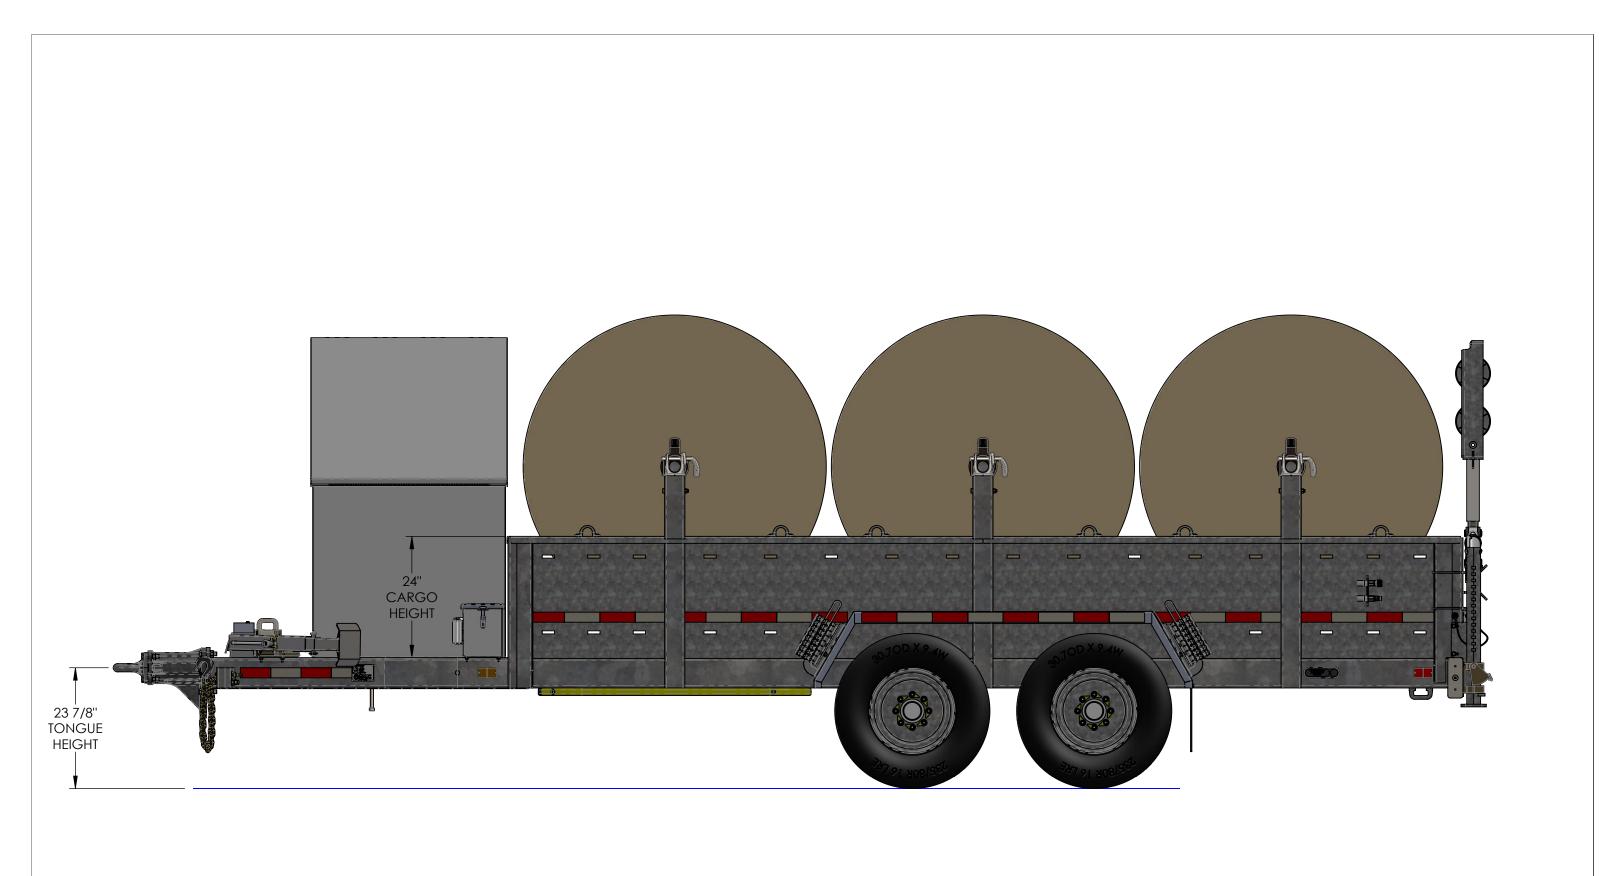

SAUBER MFG. CO. VIRGIL, IL

1530 Sales Model - 3 Reel Trailer

IDENT NO.

SEE 1305 AL

REV.
RPD.

NUFĂCTURING CO.
ORTH SAUBER ROAD
RGIL, IL 60151-1000
(630) 365-6600

| DENT NO. | S5430SAL | ROO
| SCALE: 1:19 | DRAWN: ZBZ | DATE: 3/29/2022 | SHEET 4 OF 6