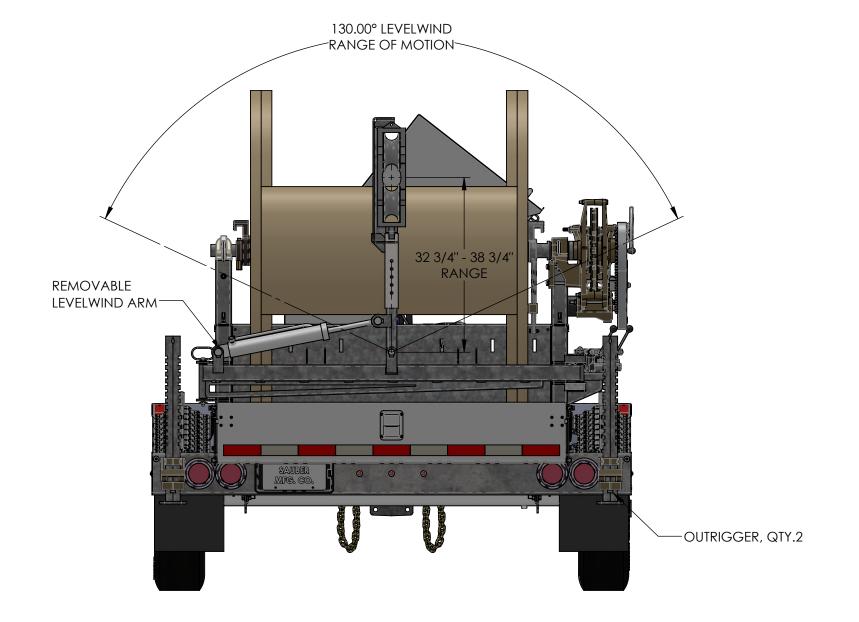

SAUBER

SAUBER MFG. CO. VIRGIL, IL 1530 Sales Model - 3 Reel Trailer

REV. S5430SAL SCALE: 1:19 | DRAWN: ZBZ | DATE: 3/29/2022 | SHEET 5 OF 6

is of MANUFACTURING CO.
10 NORTH SAUBER ROAD VIRGIL, IL 60151-1000 (630) 365-6600