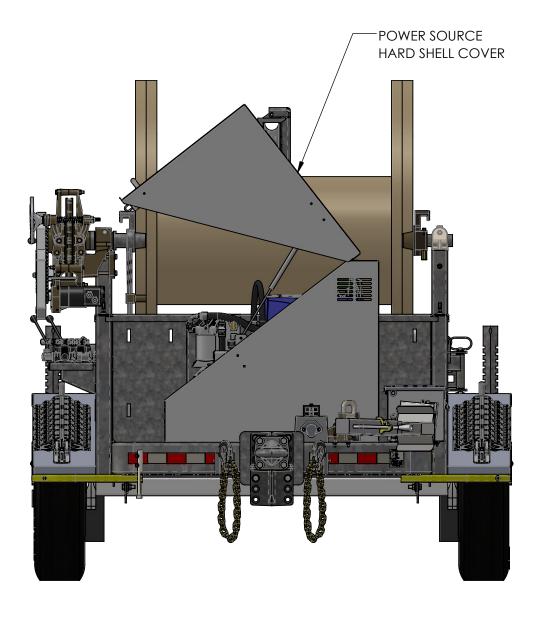

SAUBER MFG. CO. VIRGIL, IL

1530 Sales Model - 3 Reel Trailer

S5430SAL REV. ROO

CALE: 1:18 | DRAWN: ZBZ | DATE: 3/29/2022 | SHEET 6 OF 6

Information on this print is of proprietary nature and is not to be copied. This design is the property of Sauber Mfg. Co.