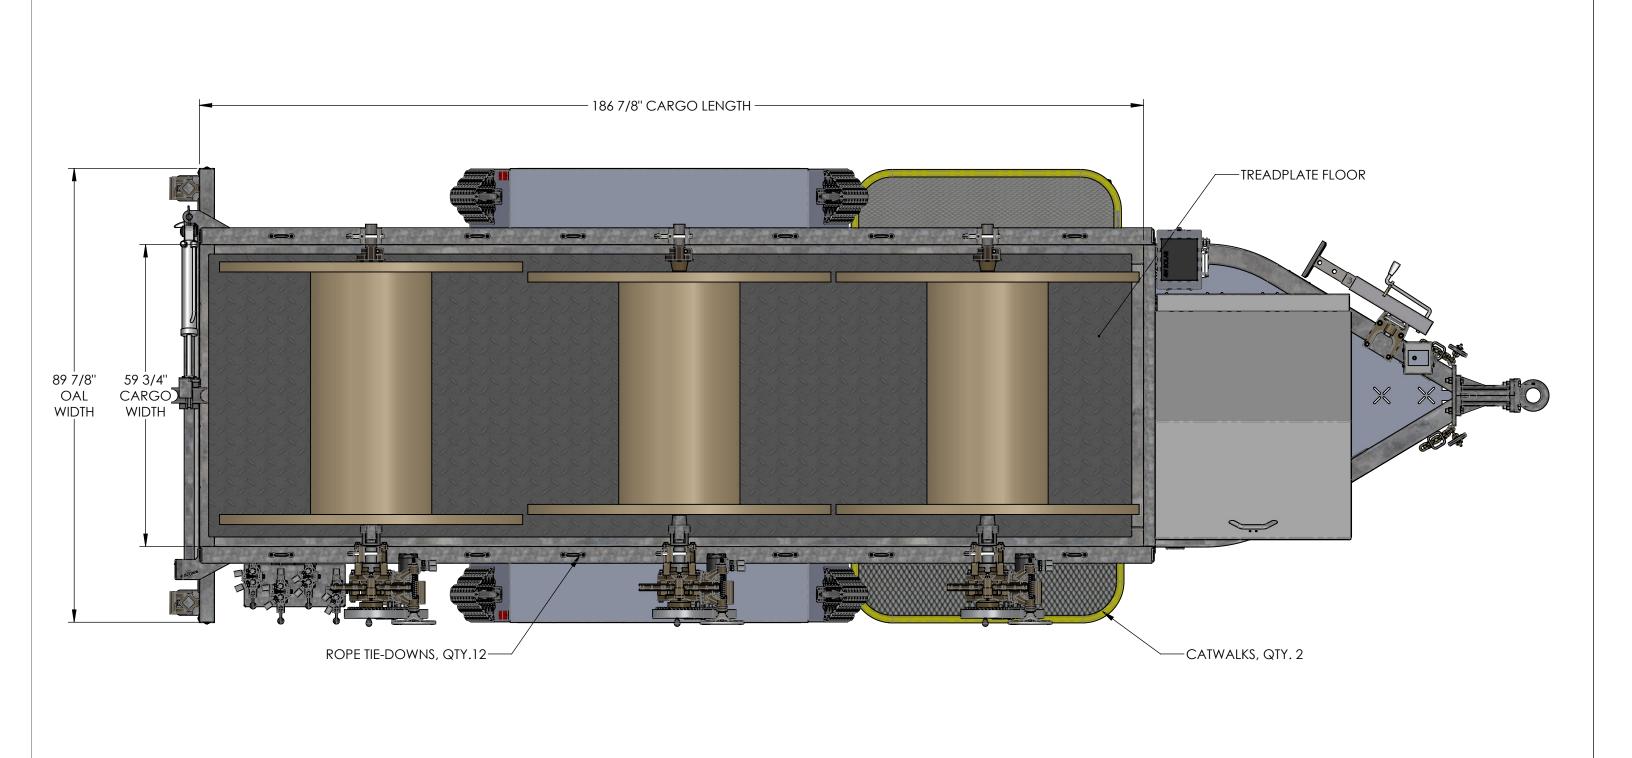

SAUBER

SAUBER MFG. CO. VIRGIL, IL 1530 Sales Model - 3 Reel Trailer

REV. S5430SAL SCALE: 1:19 | DRAWN: ZBZ | DATE: 3/29/2022 | SHEET 5 OF 6

is of MANUFACTURING CO.
10 NORTH SAUBER ROAD VIRGIL, IL 60151-1000 (630) 365-6600