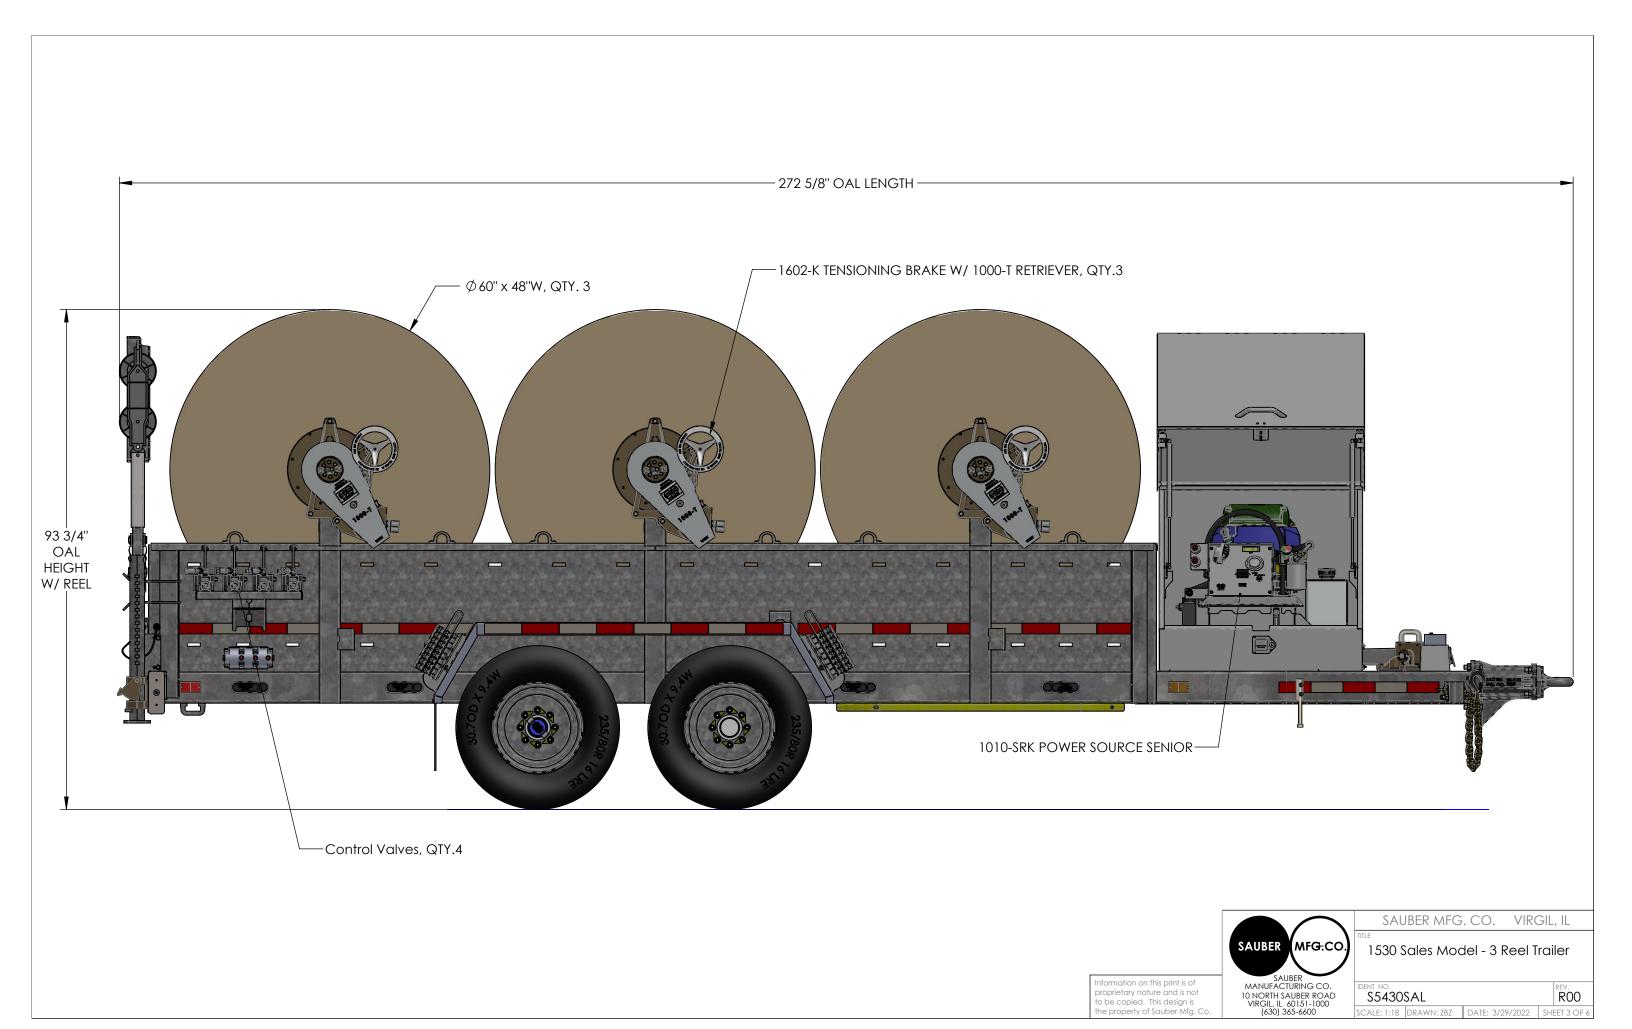

SAUBER MFG. CO. VIRGIL, IL

1530 Sales Model - 3 Reel Trailer

IDENT NO.

SEE 1305 AL

REV.
RPD.

NUFĂCTURING CO.
ORTH SAUBER ROAD
RGIL, IL 60151-1000
(630) 365-6600

| DENT NO. | S5430SAL | ROO
| SCALE: 1:19 | DRAWN: ZBZ | DATE: 3/29/2022 | SHEET 4 OF 6