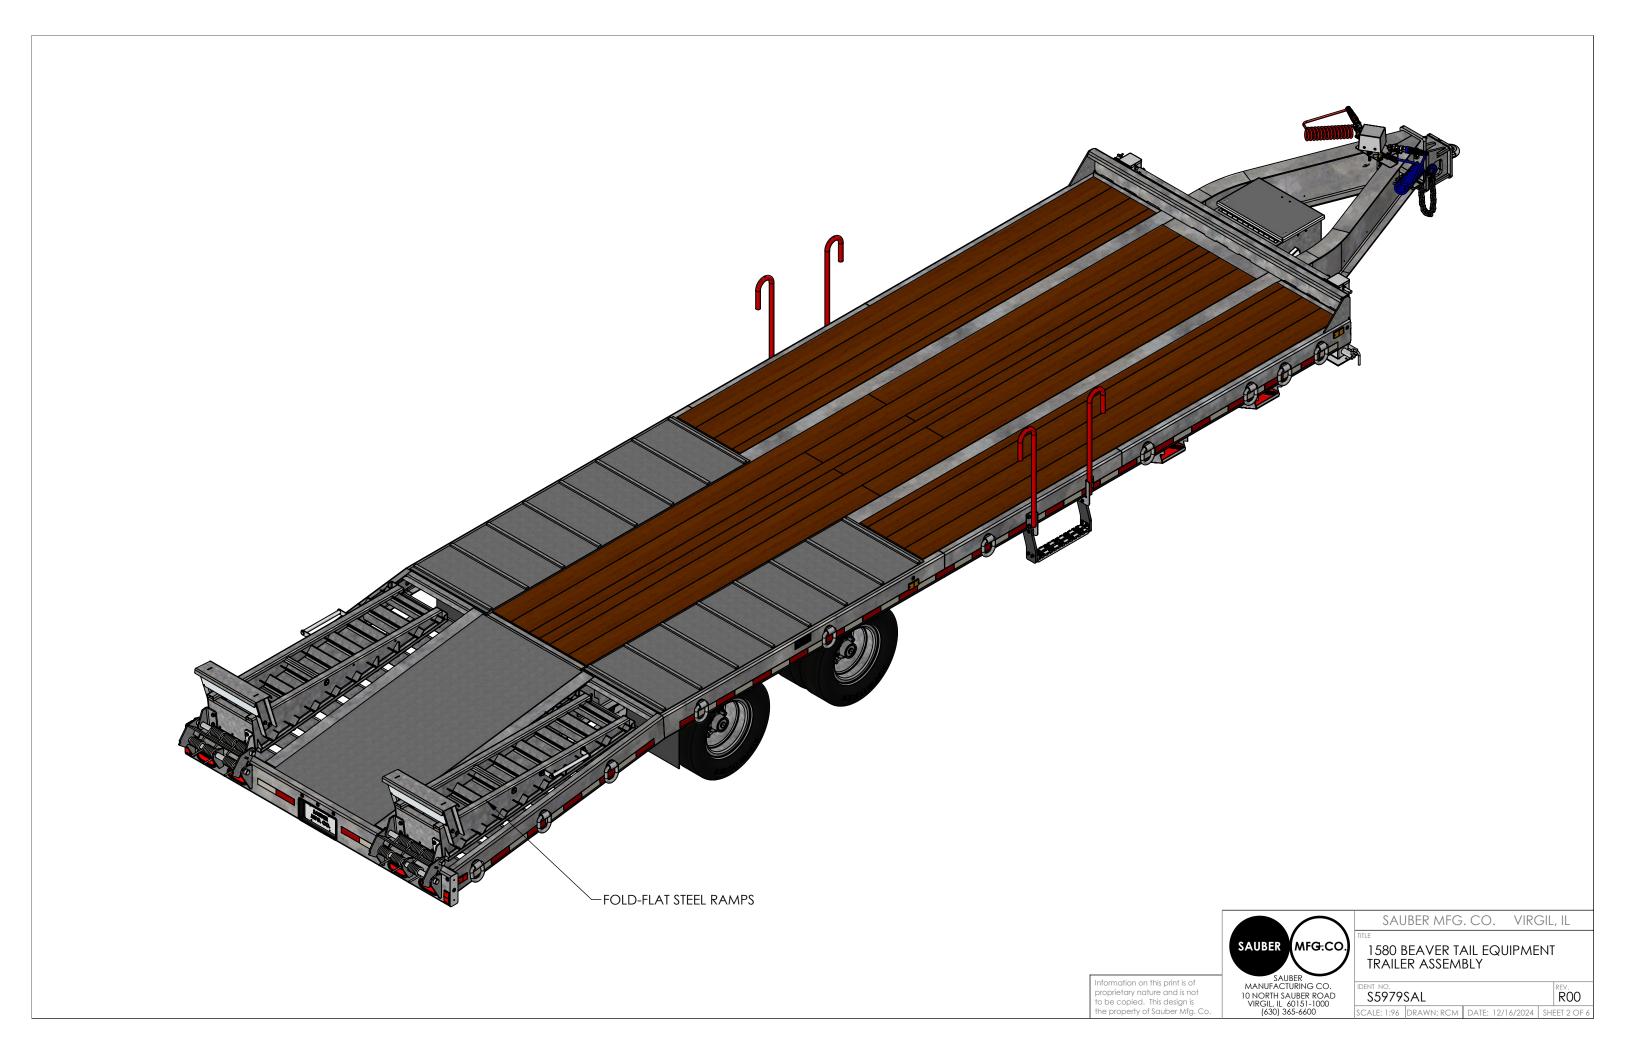

SAUBER MFG-CO.

SAUBER
MANUFACTURING CO.
10 NORTH SAUBER ROAD
VIRGIL, IL 60151-1000
(630) 365-6600

SAUBER MFG. CO. VIRGIL, IL

1580 BEAVER TAIL EQUIPMENT TRAILER ASSEMBLY

DENT NO.

\$5979\$AL

SCALE: 1:96 | DRAWN: RCM | DATE: 12/16/2024 | SHEET 5 OF 6

Information on this print is of proprietary nature and is not to be copied. This design is the property of Sauber Mfg. Co.

MFG.CO. SAUBER SAUBER MANUFACTURING CO. 10 NORTH SAUBER ROAD VIRGIL, IL 60151-1000 (630) 365-6600 Information on this print is of proprietary nature and is not to be copied. This design is the property of Sauber Mfg. Co.