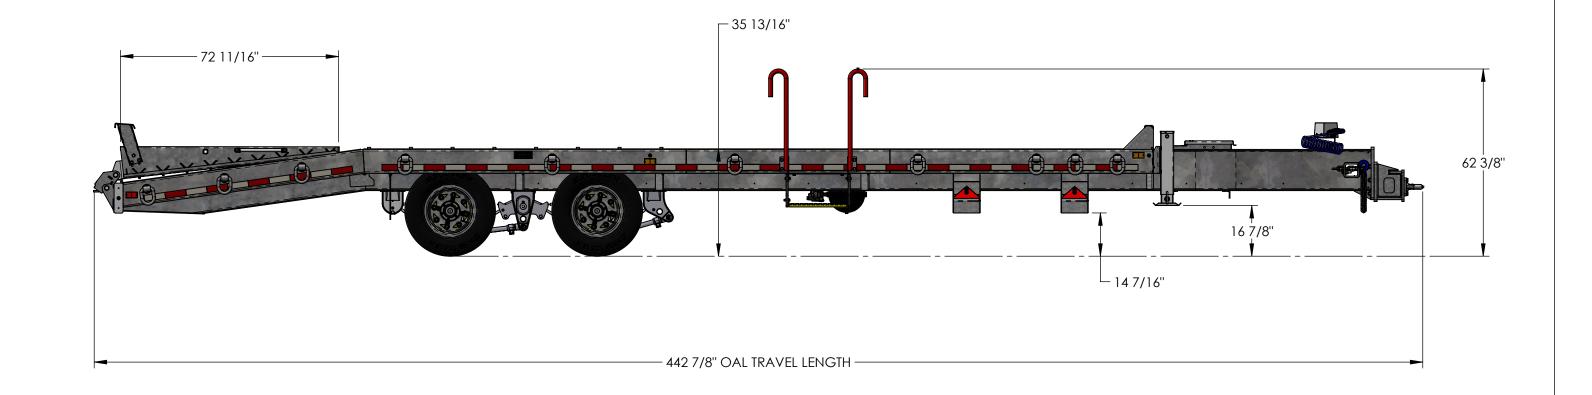

SAUBER MFG-CO.

SAUBER
MANUFACTURING CO.
10 NORTH SAUBER ROAD
VIRGIL, IL 60151-1000
(630) 365-6600

SAUBER MFG. CO. VIRGIL, IL

1580 BEAVER TAIL EQUIPMENT TRAILER ASSEMBLY

DENT NO.

\$5979\$AL

SCALE: 1:96 | DRAWN: RCM | DATE: 12/16/2024 | SHEET 5 OF 6