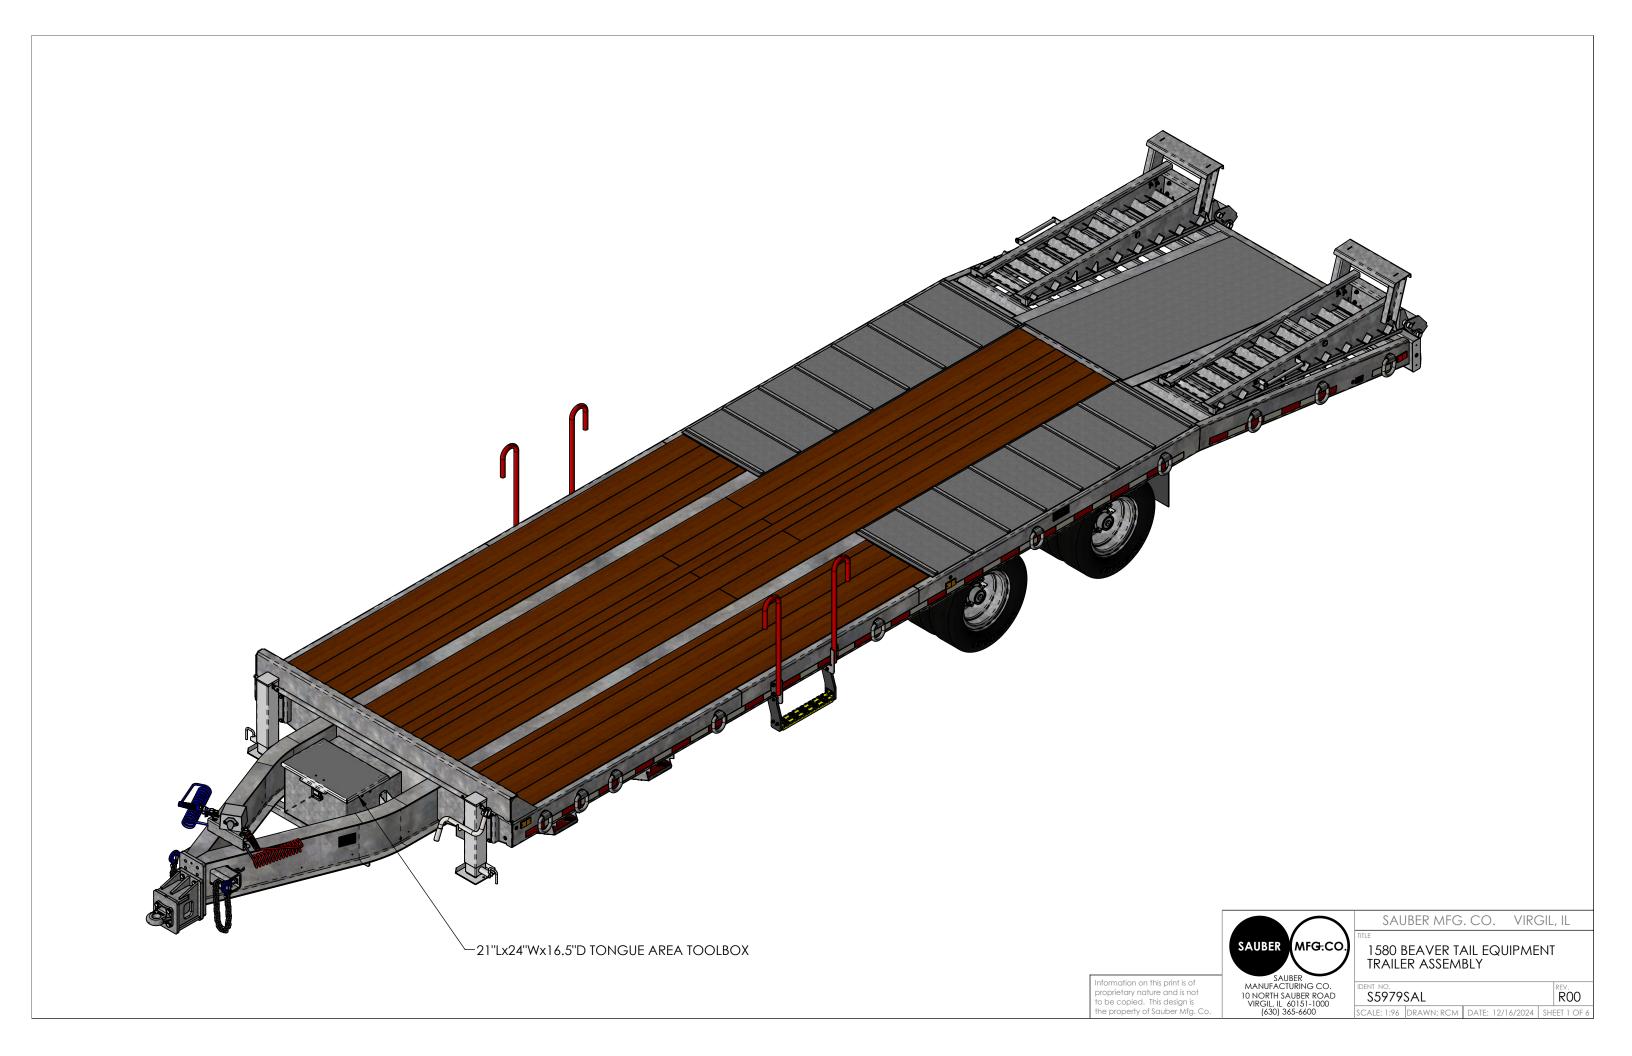

SAUBER MFG-CO.

SAUBER
MANUFACTURING CO.
10 NORTH SAUBER ROAD
VIRGIL, IL 60151-1000
(630) 365-6600

SAUBER MFG. CO. VIRGIL, IL

1580 BEAVER TAIL EQUIPMENT TRAILER ASSEMBLY

DENT NO.

\$5979\$AL

SCALE: 1:96 | DRAWN: RCM | DATE: 12/16/2024 | SHEET 5 OF 6

Information on this print is of proprietary nature and is not to be copied. This design is the property of Sauber Mfg. Co.

MFG.CO. SAUBER SAUBER MANUFACTURING CO. 10 NORTH SAUBER ROAD VIRGIL, IL 60151-1000 (630) 365-6600 Information on this print is of proprietary nature and is not to be copied. This design is the property of Sauber Mfg. Co.