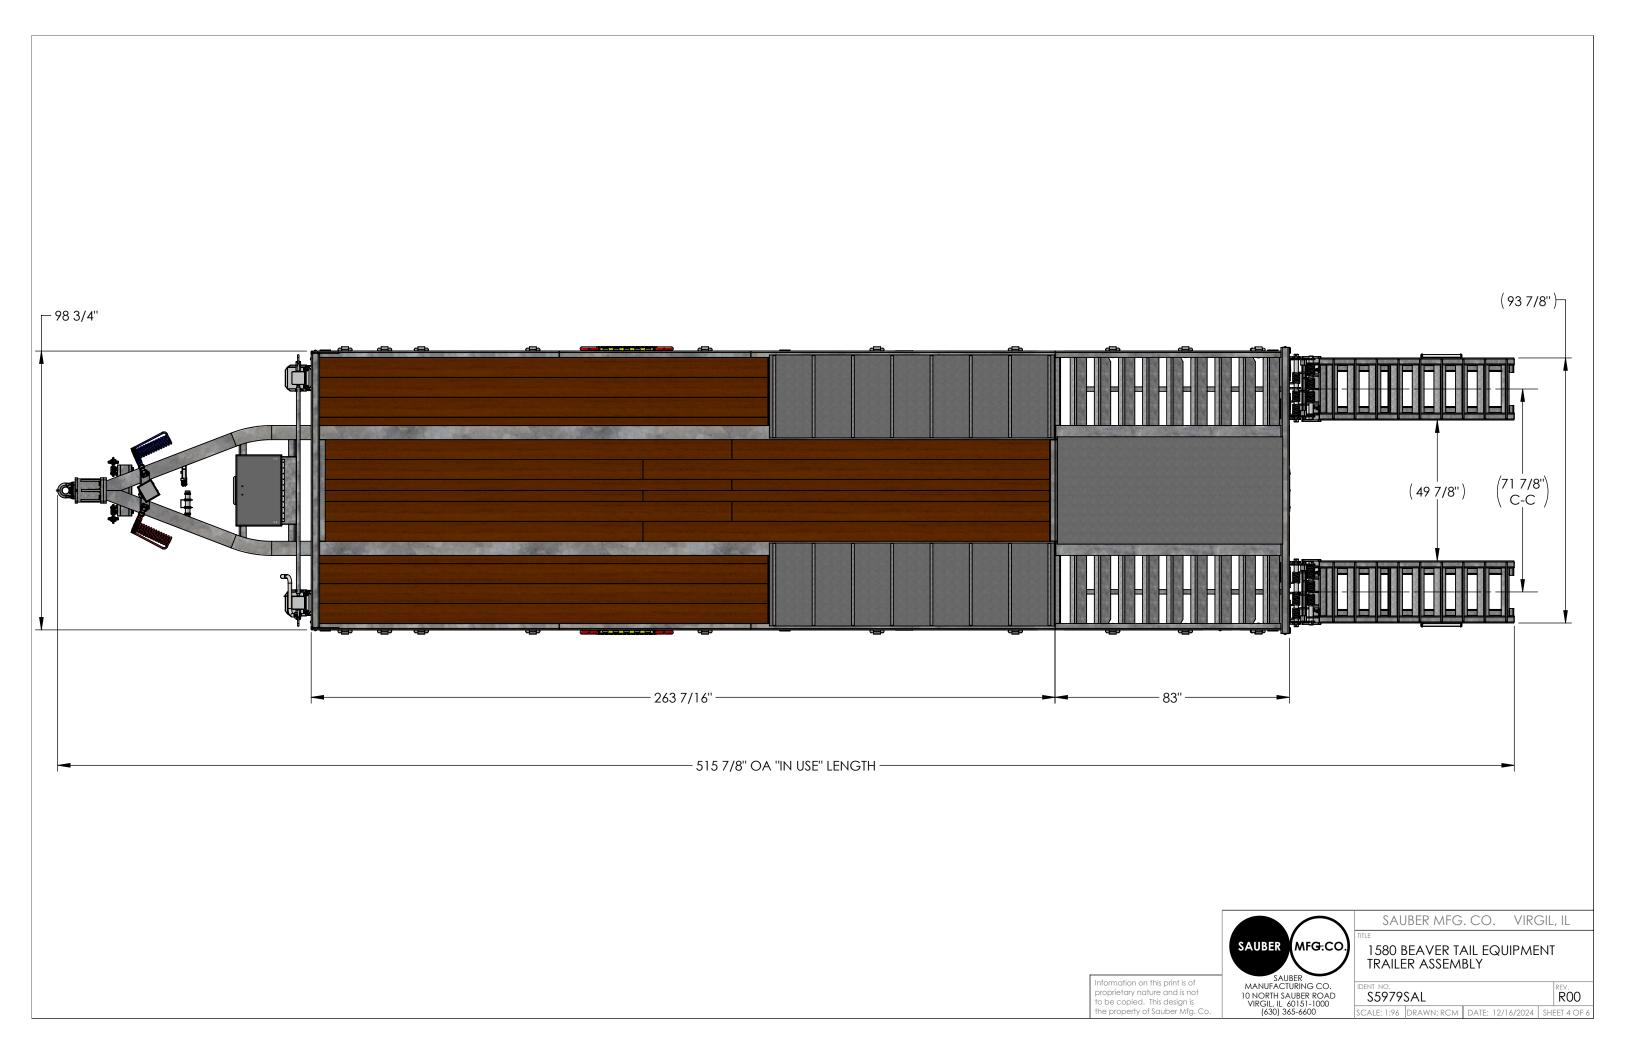

SAUBER MFG-CO.

SAUBER
MANUFACTURING CO.
10 NORTH SAUBER ROAD
VIRGIL, IL 60151-1000
(630) 365-6600

SAUBER MFG. CO. VIRGIL, IL

1580 BEAVER TAIL EQUIPMENT TRAILER ASSEMBLY

DENT NO.

\$5979\$AL

SCALE: 1:96 | DRAWN: RCM | DATE: 12/16/2024 | SHEET 5 OF 6

Information on this print is of proprietary nature and is not to be copied. This design is the property of Sauber Mfg. Co.

MFG.CO. SAUBER SAUBER MANUFACTURING CO. 10 NORTH SAUBER ROAD VIRGIL, IL 60151-1000 (630) 365-6600 Information on this print is of proprietary nature and is not to be copied. This design is the property of Sauber Mfg. Co.