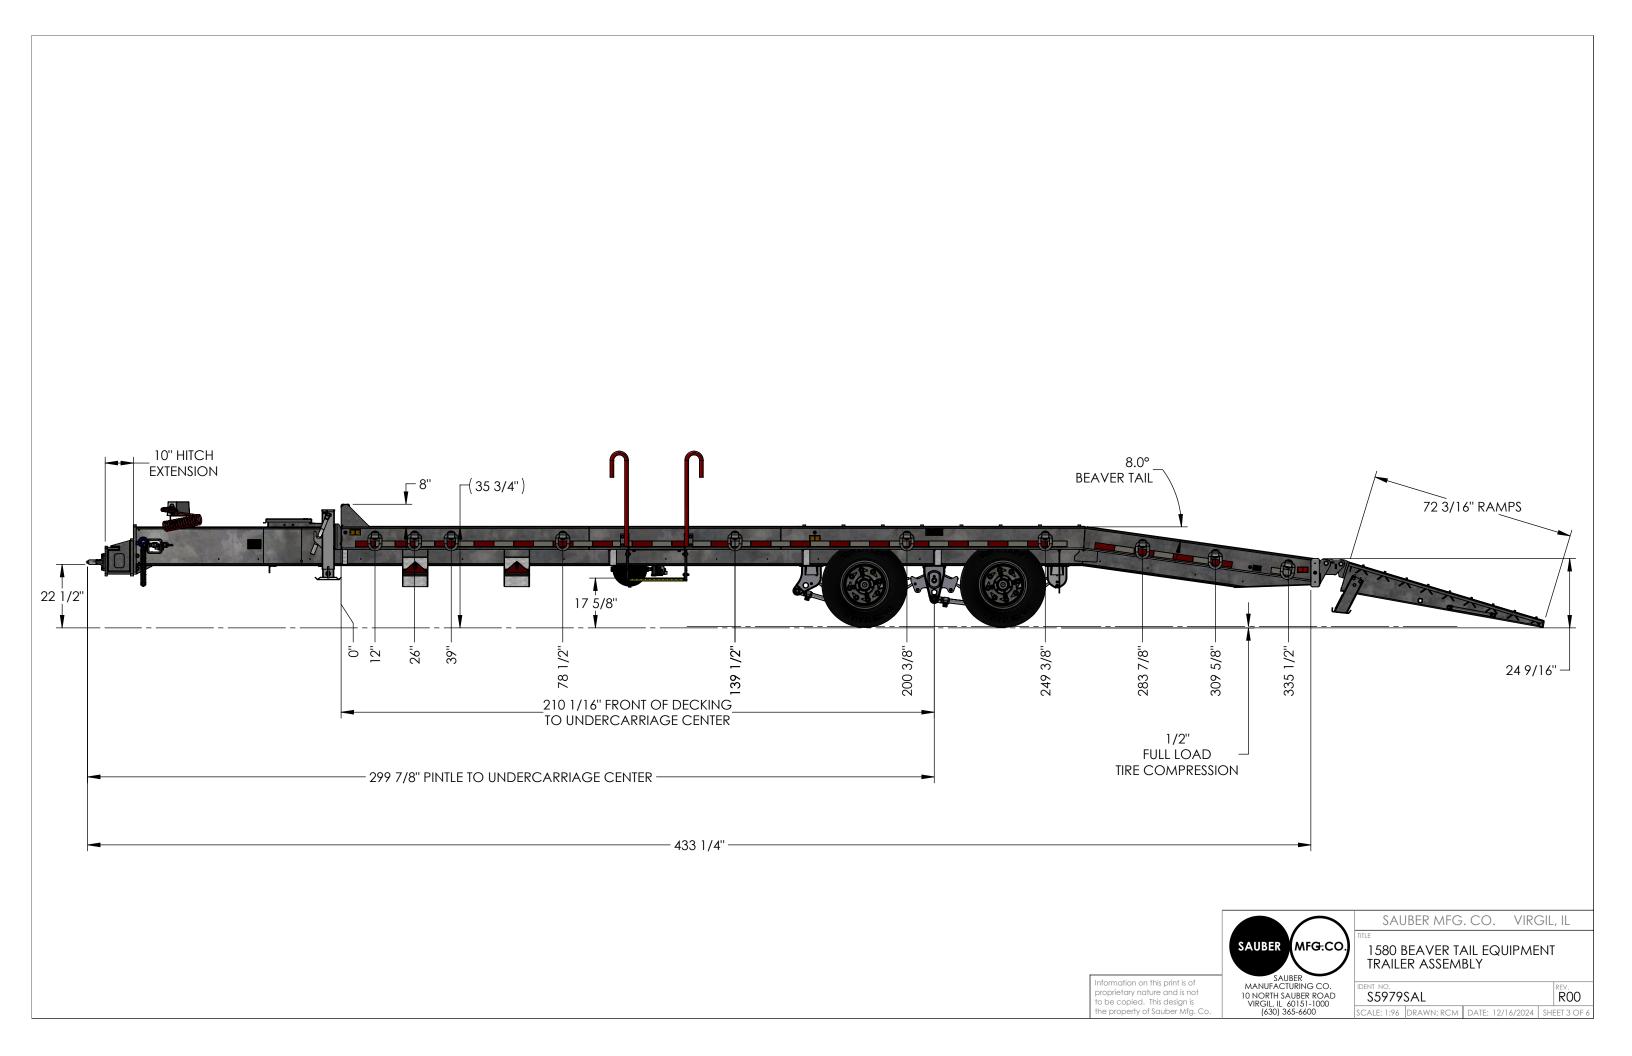

SAUBER MFG-CO.

SAUBER
MANUFACTURING CO.
10 NORTH SAUBER ROAD
VIRGIL, IL 60151-1000
(630) 365-6600

SAUBER MFG. CO. VIRGIL, IL

1580 BEAVER TAIL EQUIPMENT TRAILER ASSEMBLY

DENT NO.

\$5979\$AL

SCALE: 1:96 | DRAWN: RCM | DATE: 12/16/2024 | SHEET 5 OF 6

Information on this print is of proprietary nature and is not to be copied. This design is the property of Sauber Mfg. Co.

MFG.CO. SAUBER SAUBER MANUFACTURING CO. 10 NORTH SAUBER ROAD VIRGIL, IL 60151-1000 (630) 365-6600 Information on this print is of proprietary nature and is not to be copied. This design is the property of Sauber Mfg. Co.