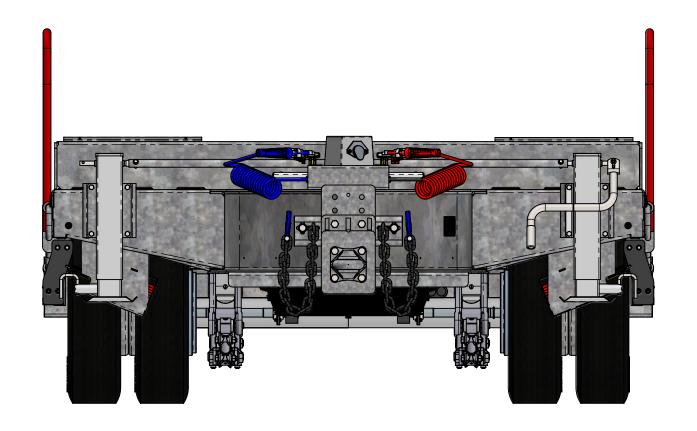

SAUBER MFG. CO. VIRGIL, IL

1580 BEAVER TAIL EQUIPMENT TRAILER ASSEMBLY

S5979SAL

ROO SCALE: 1:16 | DRAWN: RCM | DATE: 12/16/2024 | SHEET 6 OF 6