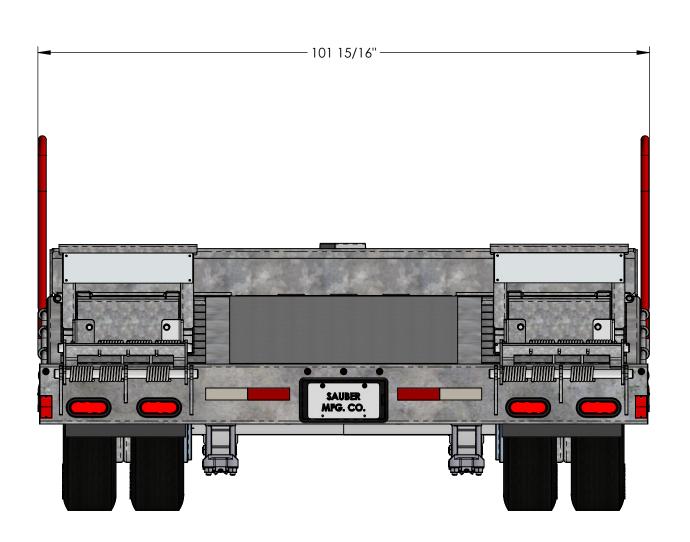

SAUBER MFG. CO. VIRGIL, IL

1580 BEAVER TAIL EQUIPMENT TRAILER ASSEMBLY

S5979SAL

ROO SCALE: 1:16 | DRAWN: RCM | DATE: 12/16/2024 | SHEET 6 OF 6