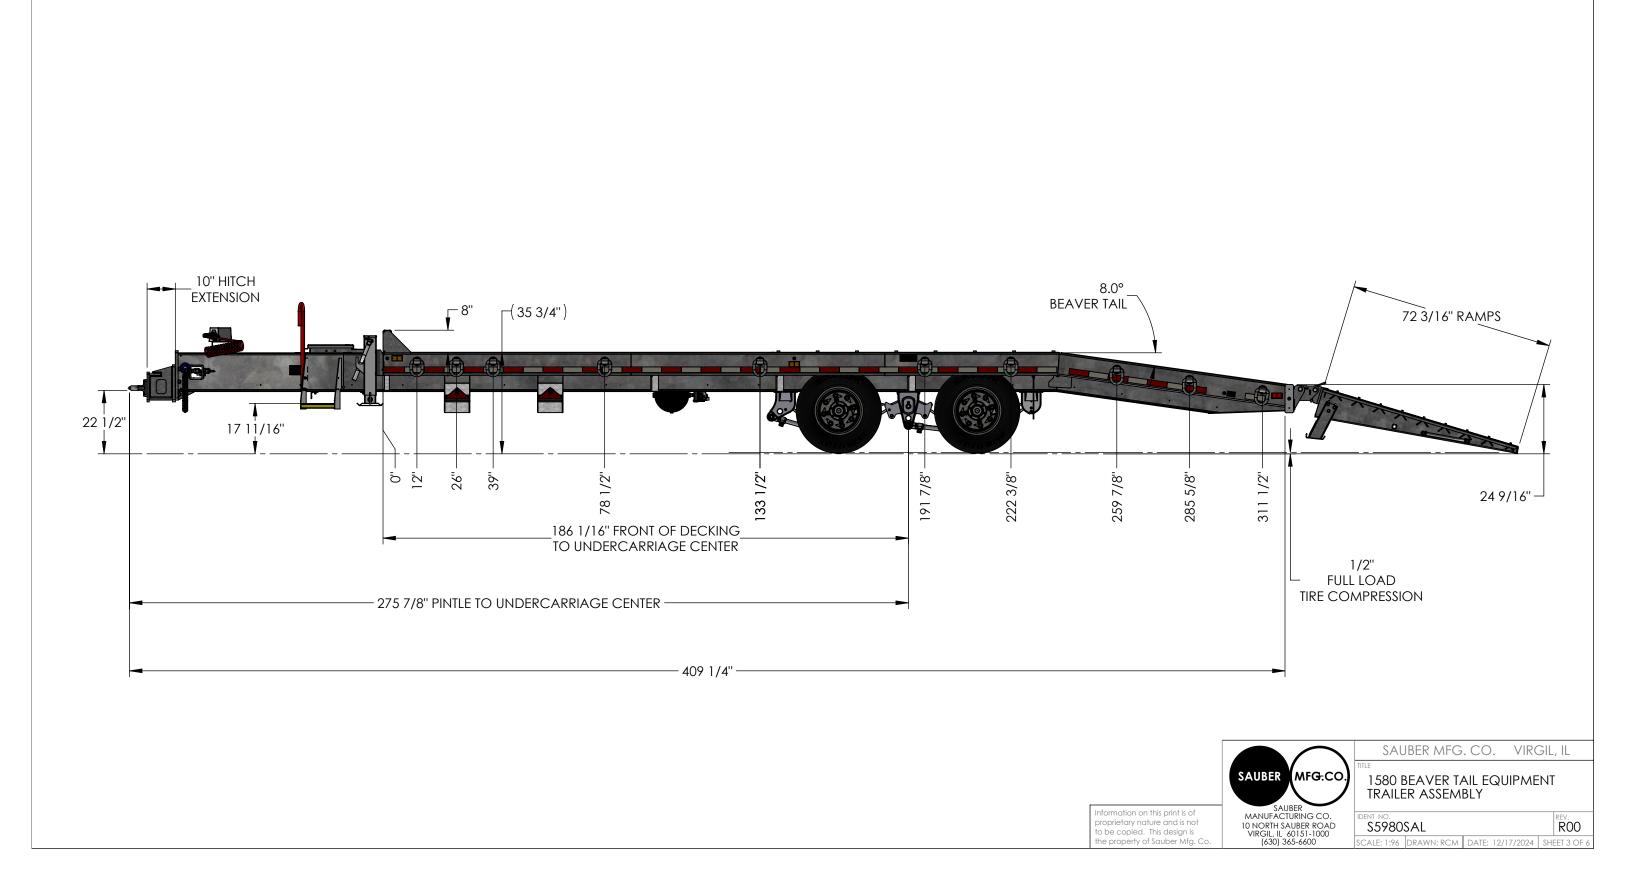

MFG.CO.

1580 BEAVER TAIL EQUIPMENT TRAILER ASSEMBLY

SCALE: 1:96 | DRAWN: RCM | DATE: 12/17/2024 | SHEET 4 OF 6

R00

S5980SAL

Information on this print is of proprietary nature and is not to be copied. This design is the property of Sauber Mfg. Co.