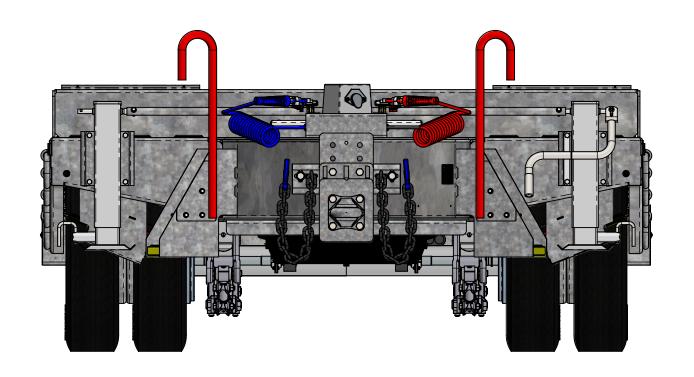

MFG.CO.

1580 BEAVER TAIL EQUIPMENT TRAILER ASSEMBLY

SCALE: 1:96 | DRAWN: RCM | DATE: 12/17/2024 | SHEET 4 OF 6

R00

S5980SAL

Information on this print is of proprietary nature and is not to be copied. This design is the property of Sauber Mfg. Co.