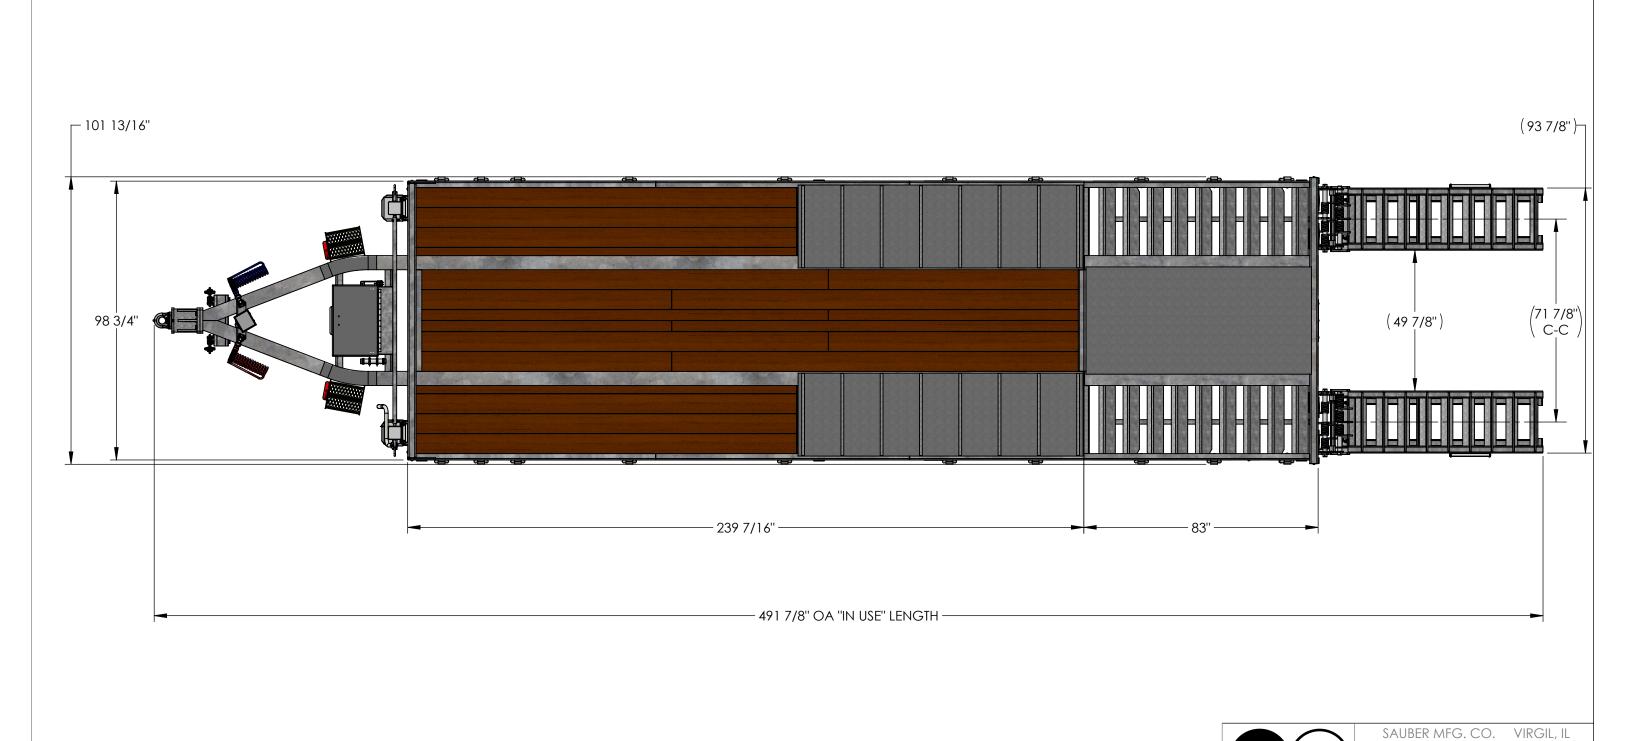

SAUBER

MANUFACTURING CO.
10 NORTH SAUBER ROAD VIRGIL, IL 60151-1000 (630) 365-6600

SAUBER MFG. CO. VIRGIL, IL

1580 BEAVER TAIL EQUIPMENT
TRAILER ASSEMBLY

DAD S5980SAL

DENT NO.

\$5980\$AL

SCALE: 1:96 | DRAWN: RCM | DATE: 12/17/2024 | SHEET 5 OF 6