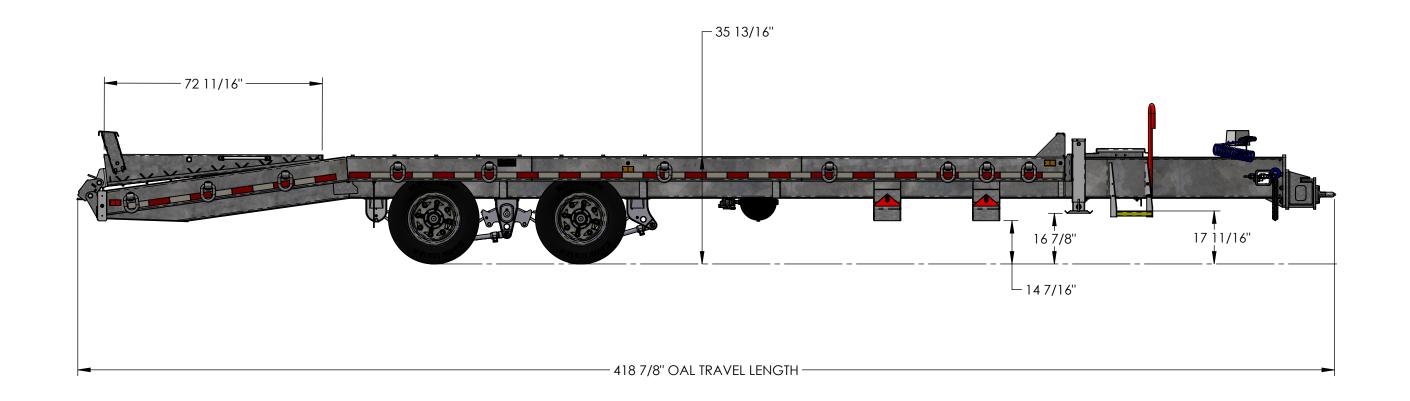

ROO S5980SAL SCALE: 1:96 | DRAWN: RCM | DATE: 12/17/2024 | SHEET 2 OF 6

SAUBER

Information on this print is of proprietary nature and is not to be copied. This design is the property of Sauber Mfg. Co.

SAUBER MANUFACTURING CO. 10 NORTH SAUBER ROAD VIRGIL, IL 60151-1000 (630) 365-6600