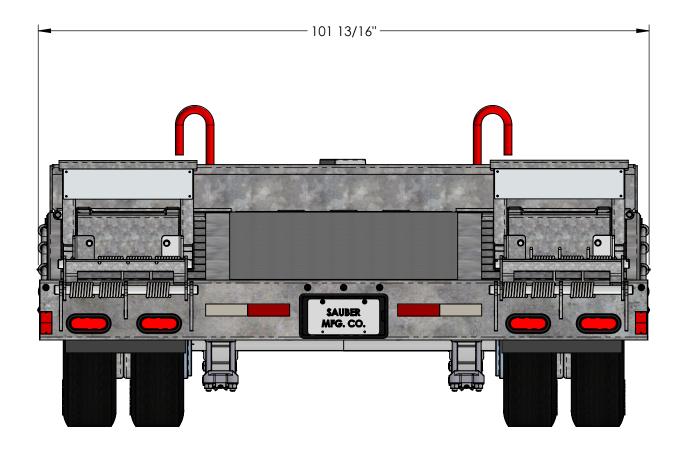

SAUBER

MANUFACTURING CO.
10 NORTH SAUBER ROAD VIRGIL, IL 60151-1000 (630) 365-6600

SAUBER MFG. CO. VIRGIL, IL

1580 BEAVER TAIL EQUIPMENT
TRAILER ASSEMBLY

DAD S5980SAL

DENT NO.

\$5980\$AL

SCALE: 1:96 | DRAWN: RCM | DATE: 12/17/2024 | SHEET 5 OF 6